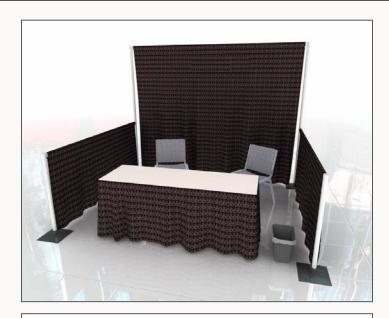

## Booth Package - 10'x10', 10'x20' or Larger Each Vendor Booth includes:

- 8' High Back Wall Fabric Booth
- 3' High Side Rail
- (1) 8'w x 2'd x 30"h Skirted Table
- (1) 6'w x 2'd x 30"h Skirted Table
- (2) Side Chairs
- (1) Wastebasket
- (1) Electrical Drop
- Wifi included